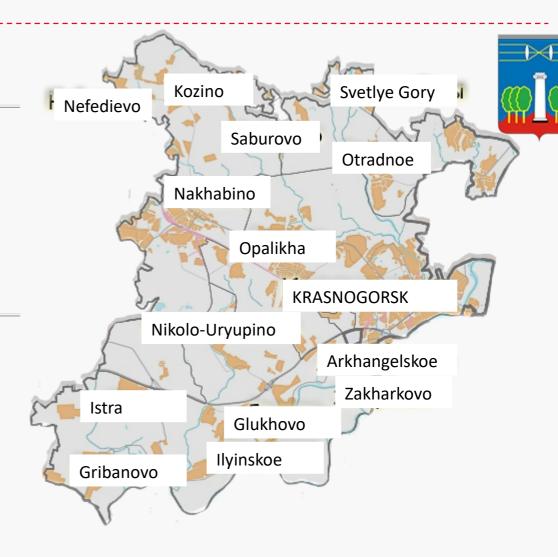

### The Urban District Krasnogorsk

Area

22 339 ha

Population | |

274 123 people

over 500 000 people including sojourners

Geographic location

- 3 km. from the Moscow Ring Road;
- 23 km. from the Kremlin of Moscow;
- 25 km. from the Sheremetyevo Airport;
- environmentally pristine zone by the side of the Moscow river.