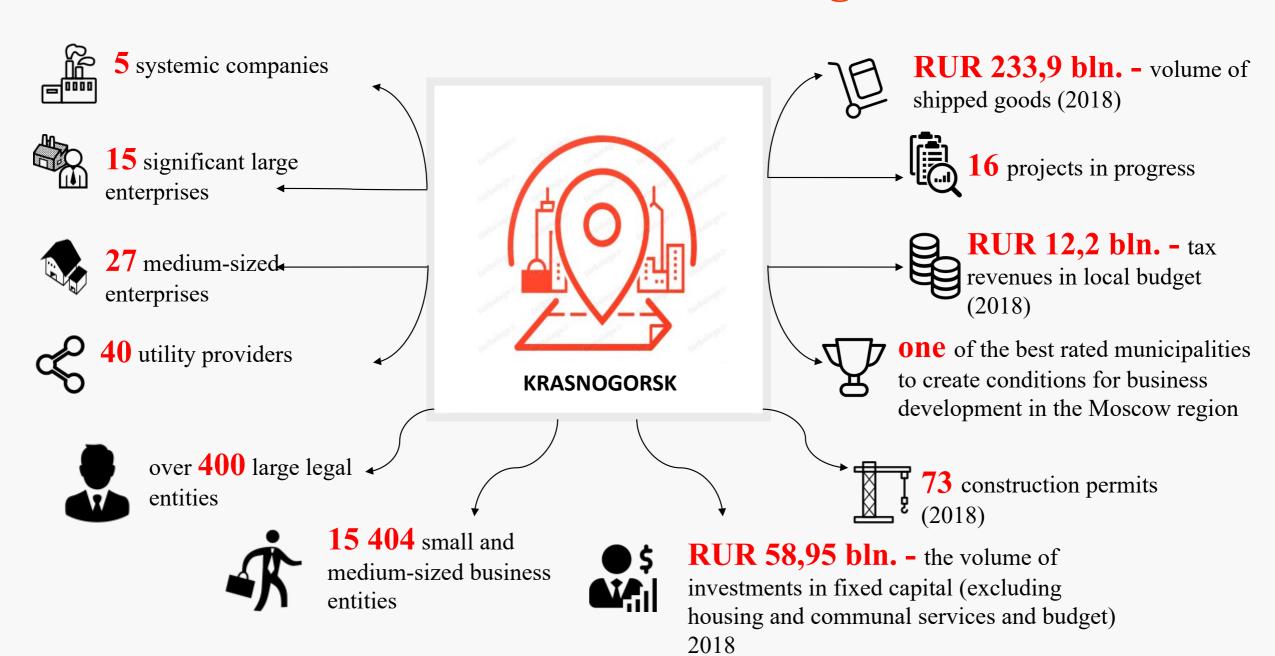

### The Urban District Krasnogorsk

Area

22 339 ha

Population | |

274 123 people

over 500 000 people including sojourners

Geographic location

- 3 km. from the Moscow Ring Road;
- 23 km. from the Kremlin of Moscow;
- 25 km. from the Sheremetyevo Airport;
- environmentally pristine zone by the side of the Moscow river.