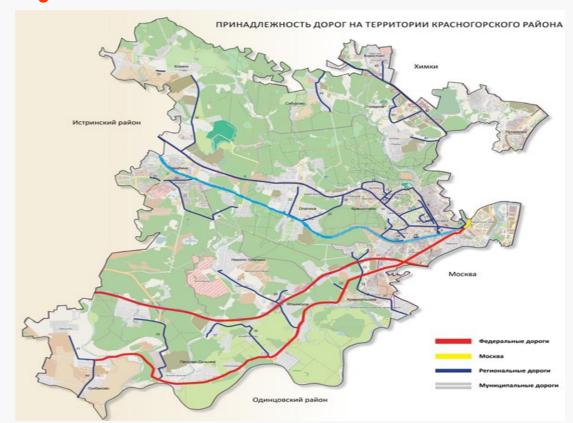

### **Transport System**

5 railway stations of the Riga direction

#### Federal highways (30,35km):

- ✓ Novorigskoe highway;
- ✓ Ilyinskoe highways;

#### Regional highways (119km):

- ✓ Pyatnitskoe highway; ●
- ✓ Volokolamskoe highway;

Municipal roads (226,4 km)

#### Metro:

- ✓ Miakinino;
- ✓ Volokolamskaya;
- Mitino.

Multilevel interchange at the intersection of Volokolamskoe and Ilyinskoe highways.

The construction is planned to be fully completed at the end of 2019.