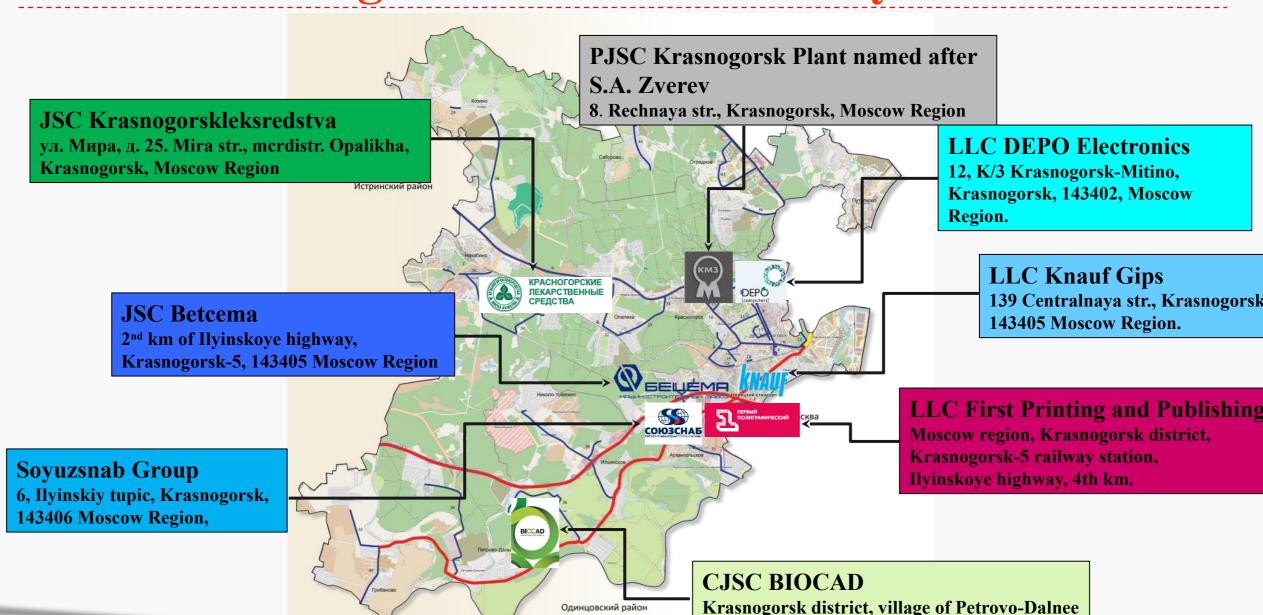

### Krasnogorsk - diverse industry district

## Krasnogorsk - diverse industry district

|    | 1x1 ashogul sk - ulvel se muusti y ulsti let                      |                                                                                                                                                                                                |  |
|----|-------------------------------------------------------------------|------------------------------------------------------------------------------------------------------------------------------------------------------------------------------------------------|--|
|    | PJSC Krasnogorsk Plant named after S.A. Zverev https://shvabe.com | One of the leading enterprises in Russia in the field of optical and optical-<br>electronic instrumentation.                                                                                   |  |
|    | JSC Betcema<br>http://www.becema.ru                               | founded in 1932. Today, the company is one of the leading enterprises in Russia in the field of production of special purpose motor transport.                                                 |  |
|    | LLC Knauf Gips http://www.knauf.ru                                | international company that is one of the largest manufacturers of construction materials in the world.                                                                                         |  |
|    | LLC First Printing and Publishing http://lpk.ru                   | Operates since 2005, it is one of the largest Russian journal-newspaper printing plant.                                                                                                        |  |
|    | CJSC BIOCAD http://biocad.ru                                      | The company focuses on medications for treatment of cancer, autoimmune and infectious diseases. The product portfolio includes 58 drugs, 16 of which are biological.                           |  |
|    | JSC Krasnogorskleksredstva<br>https://www.krls.ru                 | it is the largest and oldest producer of medicinal herbs in Russia. The company provides more than half of the total volume of the Russian market of medicinal herbs.                          |  |
| in | Soyuzsnab Group<br>https://ssnab.ru/ru                            | The Group of Companies founded in 1991, it is the largest Russian organization in the market for the supply and production of ingredients for enterprises in Russia and neighboring countries. |  |
|    | LLC DEPO Electronics https://www.depo.ru/                         | DEPO Computers is Russian manufacturer of world-class IT equipment with 20 years of experience in development of complex IT systems.                                                           |  |