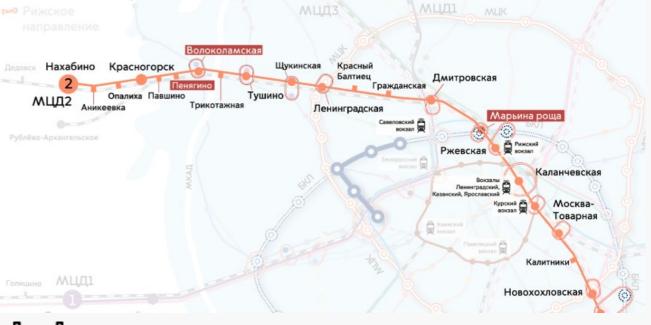

### **Transport System**

MCD is a large-scale project for reconstruction of railways in Moscow and the Moscow Region, which is being implemented by the Ministry of Transport of the Russian Federation, the Government of Moscow, the Government of the Moscow Region, Russian Railways OJSC, Central PPK JSC and Moscow Metro State Unitary Enterprise.

There will be 38 stations on the diameter Nakhabino - Podolsk. 13 changes to metro stations will be available from there.

Moscow central diameters line at Opalikha and Nakhabino railway stations in the Krasnogorsk urban district is planned to be launched this year in November.