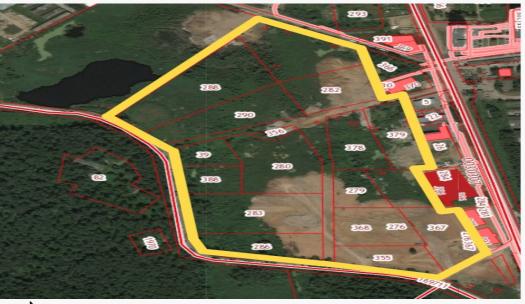

Industrial parks, technology parks, support infrastructure for small and mediumsized business entities

Municipal Industrial Park (Nakhabino Park)

Location – Moscow Region, Urban District Krasnogorsk, rp. Nakhabino

Total 15 land plots

Total area—16,8 ha