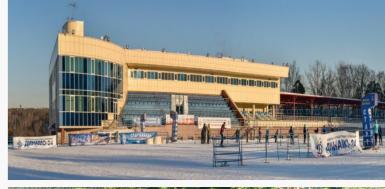

### 326 Sports facilities

SKI STADIUM "ZORKIY"

The stadium includes: 5km ski track, internationally certified, football field with artificial grass, grandstands for 800 seats, gym, ski depot, and athletic camp.