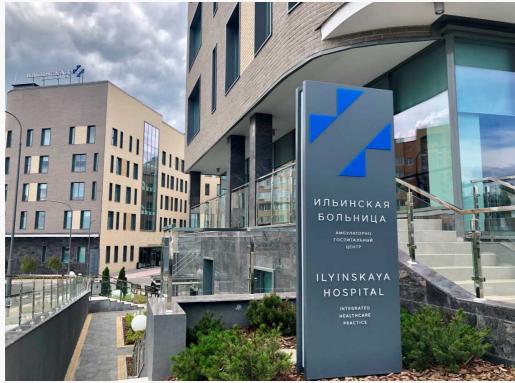

#### ILYINSKAYA HOSPITAL

Ilyinskaya Hospital is a medical center capable of providing medical care to 65-70 thousand patients annually

Construction of the second phase is planned to be completed in 2023.