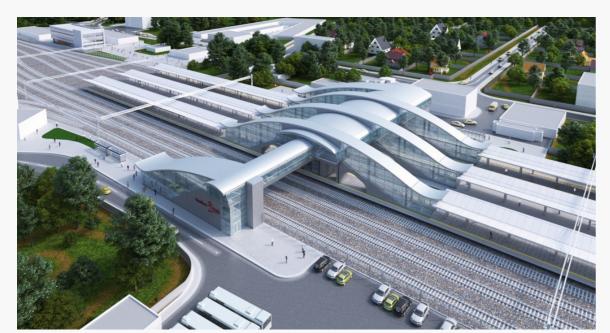

### **Transport System**

MCD is a large-scale project for reconstruction of railways in Moscow and the Moscow Region, which is being implemented by the Ministry of Transport of the Russian Federation, the Government of Moscow, the Government of the Moscow Region, Russian Railways OJSC, Central PPK JSC and Moscow Metro State Unitary Enterprise.

There will be 38 stations on the diameter Nakhabino - Podolsk. 13 changes to metro stations will be available from there.

Moscow central diameters line at Opalikha and Nakhabino railway stations in the Krasnogorsk urban district is planned to be launched this year in November.