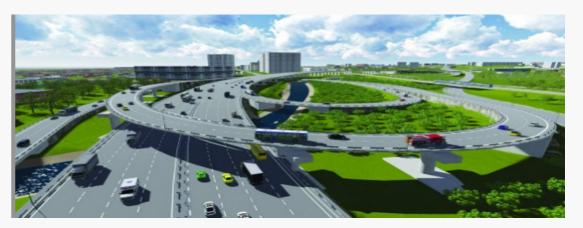

#### Metro:

- ✓ Miakinino;
- ✓ Volokolamskaya;
- Mitino.

Multilevel interchange at the intersection of Volokolamskoe and Ilyinskoe highways.

The construction is planned to be fully completed at the end of 2019.

Total traffic performance of the new facility will exceed 80 thousand cars per day.