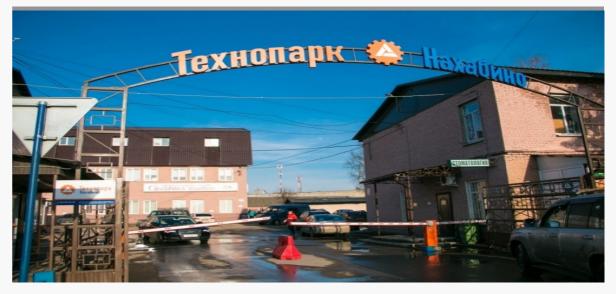

Industrial parks, technology parks, support infrastructure for small and mediumsized business entities

Technopark Nakhabino OJSC is a property complex, which includes:

- 1. Administrative, industrial and warehouse facilities, total area of 10,000 square meters, as well as auxiliary facilities (conference room, Internet cafe, meeting rooms, exhibition hall, etc.);
- 2. Secured area total of 2.5 hectares, including roads, parking lots, open storage areas, pedestrian zone and common areas.

#### **Contact Details**

| J | Address: | 25, Vokzalnaya str., r.p. Nakhabino, Urban<br>District Krasnogorsk, Moscow Region 143430 |  |
|---|----------|------------------------------------------------------------------------------------------|--|
|   | Website: | http://www.tp-nakhabino.ru/                                                              |  |
|   | E-mail:  | info@tp-nakhabino.ru                                                                     |  |
|   | Phone:   | + 7 (495) 566-00-90                                                                      |  |