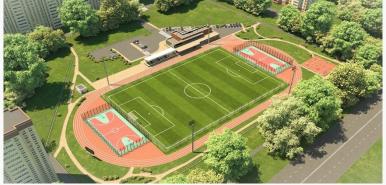

"MACHINOSTROITEL" STADIUM The stadium consists of: heated football field of 8 thousand square meters, covered grandstands for 150 seats, two sports grounds, workout area, run tracks, building of 700 square meters with locker rooms, showers and a doctor's office.