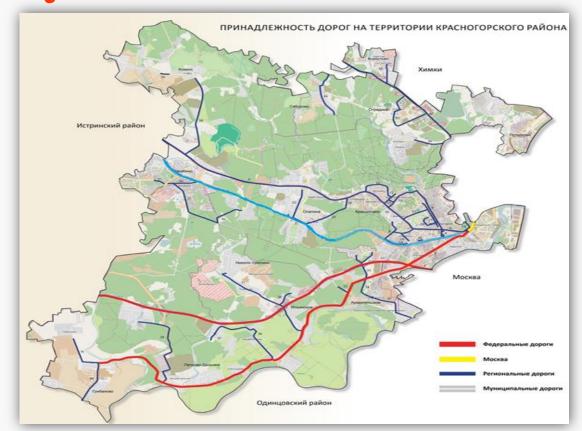

### **Transport System**

5 railway stations of the Riga direction

#### Federal highways (30,35km):

- ✔ Novorigskoe highway;
- ✓ Ilyinskoe highways;

#### Regional highways (119km):

- ✓ Pyatnitskoe highway; ●
- ✓ Volokolamskoe highway;

Municipal roads (226,4 km)