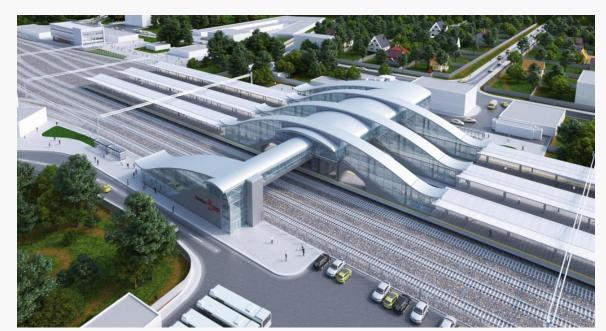

## **Transport System**

Нахабино Красногорск

MCD is a large-scale project for reconstruction of railways in Moscow and the Moscow Region, which is being implemented by the Ministry of Transport of the Russian Federation, the Government of Moscow, the Government of the Moscow Region, Russian Railways OJSC, Central PPK JSC and Moscow Metro State Unitary Enterprise.

There will be 38 stations on the diameter Nakhabino - Podolsk. 13 changes to metro stations will be available from there.

Ленинградская

Дмитровская

Education center **«SOZVESDIE»** is awarded with status of the Federal Facility