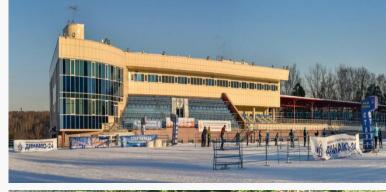

### 326 Sports facilities

SKI STADIUM "ZORKIY"

The stadium includes: 5km ski track, internationally certified, football field with artificial grass, grandstands for 800 seats, gym, ski depot, and athletic camp.