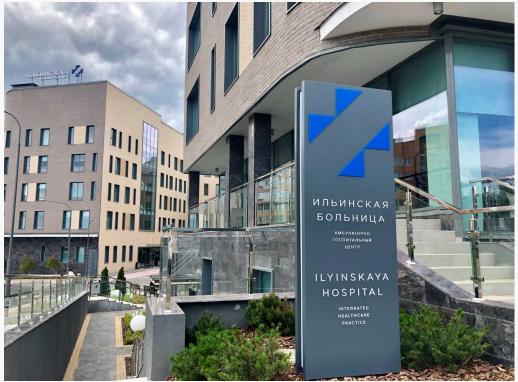

#### ILYINSKAYA HOSPITAL

Ilyinskaya Hospital is a medical center capable of providing medical care to 65-70 thousand patients annually

Construction of the second phase is planned to be completed in 2023.