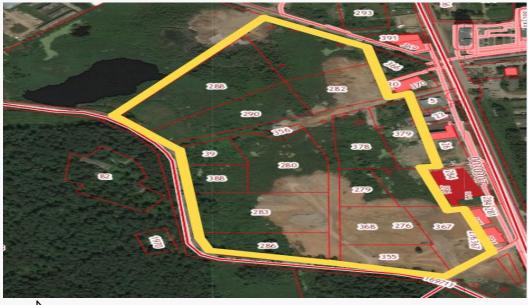

Industrial parks, technology parks, support infrastructure for small and mediumsized business entities

Municipal Industrial Park (Nakhabino Park)

Location – Moscow Region, Urban District Krasnogorsk, rp. Nakhabino

Total 15 land plots

Total area- 16,8 ha