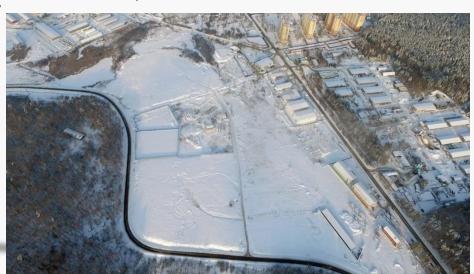

Industrial parks, technology parks, support infrastructure for small and mediumsized business entities

Municipal Industrial Park (Nakhabino Park)

Location – Moscow Region, Urban District Krasnogorsk, rp. Nakhabino

Total 15 land plots

Total area- 16,8 ha