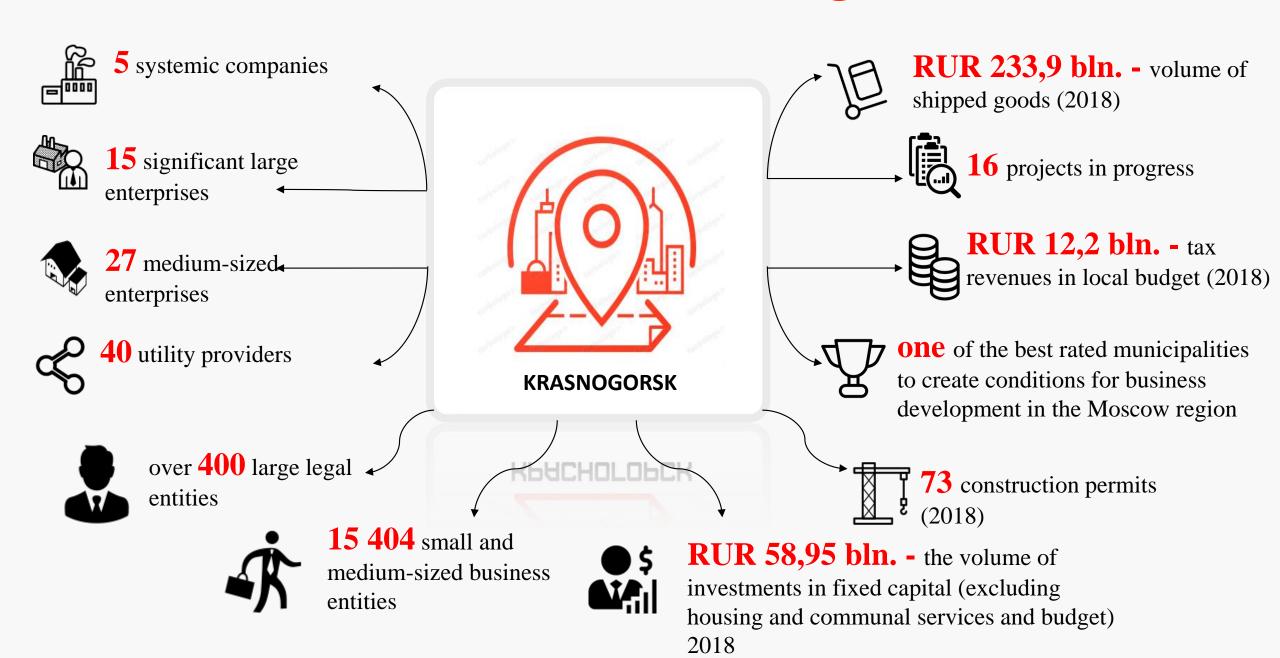

## Krasnogorsk - diverse industry district

# Krasnogorsk - diverse industry district

|                                                                                                                                                                                                                                                                                                                                                                                                                                                                                                                                                                                                                                                                                                                                                                                                                                                                                                                                                                                                                                                                                                                                                                                                                                                                                                                                                                                                                                                                                                                                                                                                                                                                                                                                                                                                                                                                                                                                                                                                                                                                                                                                | IXI ashogul six - u                                               | iverse industry district                                                                                                                                                                       |
|--------------------------------------------------------------------------------------------------------------------------------------------------------------------------------------------------------------------------------------------------------------------------------------------------------------------------------------------------------------------------------------------------------------------------------------------------------------------------------------------------------------------------------------------------------------------------------------------------------------------------------------------------------------------------------------------------------------------------------------------------------------------------------------------------------------------------------------------------------------------------------------------------------------------------------------------------------------------------------------------------------------------------------------------------------------------------------------------------------------------------------------------------------------------------------------------------------------------------------------------------------------------------------------------------------------------------------------------------------------------------------------------------------------------------------------------------------------------------------------------------------------------------------------------------------------------------------------------------------------------------------------------------------------------------------------------------------------------------------------------------------------------------------------------------------------------------------------------------------------------------------------------------------------------------------------------------------------------------------------------------------------------------------------------------------------------------------------------------------------------------------|-------------------------------------------------------------------|------------------------------------------------------------------------------------------------------------------------------------------------------------------------------------------------|
|                                                                                                                                                                                                                                                                                                                                                                                                                                                                                                                                                                                                                                                                                                                                                                                                                                                                                                                                                                                                                                                                                                                                                                                                                                                                                                                                                                                                                                                                                                                                                                                                                                                                                                                                                                                                                                                                                                                                                                                                                                                                                                                                | PJSC Krasnogorsk Plant named after S.A. Zverev https://shvabe.com | One of the leading enterprises in Russia in the field of optical and optical-electronic instrumentation.                                                                                       |
|                                                                                                                                                                                                                                                                                                                                                                                                                                                                                                                                                                                                                                                                                                                                                                                                                                                                                                                                                                                                                                                                                                                                                                                                                                                                                                                                                                                                                                                                                                                                                                                                                                                                                                                                                                                                                                                                                                                                                                                                                                                                                                                                | JSC Betcema<br>http://www.becema.ru                               | founded in 1932. Today, the company is one of the leading enterprises in Russia in the field of production of special purpose motor transport.                                                 |
|                                                                                                                                                                                                                                                                                                                                                                                                                                                                                                                                                                                                                                                                                                                                                                                                                                                                                                                                                                                                                                                                                                                                                                                                                                                                                                                                                                                                                                                                                                                                                                                                                                                                                                                                                                                                                                                                                                                                                                                                                                                                                                                                | LLC Knauf Gips<br>http://www.knauf.ru                             | international company that is one of the largest manufacturers of construction materials in the world.                                                                                         |
|                                                                                                                                                                                                                                                                                                                                                                                                                                                                                                                                                                                                                                                                                                                                                                                                                                                                                                                                                                                                                                                                                                                                                                                                                                                                                                                                                                                                                                                                                                                                                                                                                                                                                                                                                                                                                                                                                                                                                                                                                                                                                                                                | LLC First Printing and Publishing http://lpk.ru                   | Operates since 2005, it is one of the largest Russian journal-newspaper printing plant.                                                                                                        |
| <b>₽</b>                                                                                                                                                                                                                                                                                                                                                                                                                                                                                                                                                                                                                                                                                                                                                                                                                                                                                                                                                                                                                                                                                                                                                                                                                                                                                                                                                                                                                                                                                                                                                                                                                                                                                                                                                                                                                                                                                                                                                                                                                                                                                                                       | CJSC BIOCAD http://biocad.ru                                      | The company focuses on medications for treatment of cancer, autoimmune and infectious diseases. The product portfolio includes 58 drugs, 16 of which are biological.                           |
|                                                                                                                                                                                                                                                                                                                                                                                                                                                                                                                                                                                                                                                                                                                                                                                                                                                                                                                                                                                                                                                                                                                                                                                                                                                                                                                                                                                                                                                                                                                                                                                                                                                                                                                                                                                                                                                                                                                                                                                                                                                                                                                                | JSC Krasnogorskleksredstva<br>https://www.krls.ru                 | it is the largest and oldest producer of medicinal herbs in Russia. The company provides more than half of the total volume of the Russian market of medicinal herbs.                          |
| in the second se | Soyuzsnab Group<br>https://ssnab.ru/ru                            | The Group of Companies founded in 1991, it is the largest Russian organization in the market for the supply and production of ingredients for enterprises in Russia and neighboring countries. |
|                                                                                                                                                                                                                                                                                                                                                                                                                                                                                                                                                                                                                                                                                                                                                                                                                                                                                                                                                                                                                                                                                                                                                                                                                                                                                                                                                                                                                                                                                                                                                                                                                                                                                                                                                                                                                                                                                                                                                                                                                                                                                                                                | LLC DEPO Electronics https://www.depo.ru/                         | DEPO Computers is Russian manufacturer of world-class IT equipment with 20 years of experience in development of complex IT systems.                                                           |

Industrial parks, technology parks, support infrastructure for small and mediumsized business entities

Municipal Industrial Park (Nakhabino Park)

Location – Moscow Region, Urban District Krasnogorsk, rp. Nakhabino