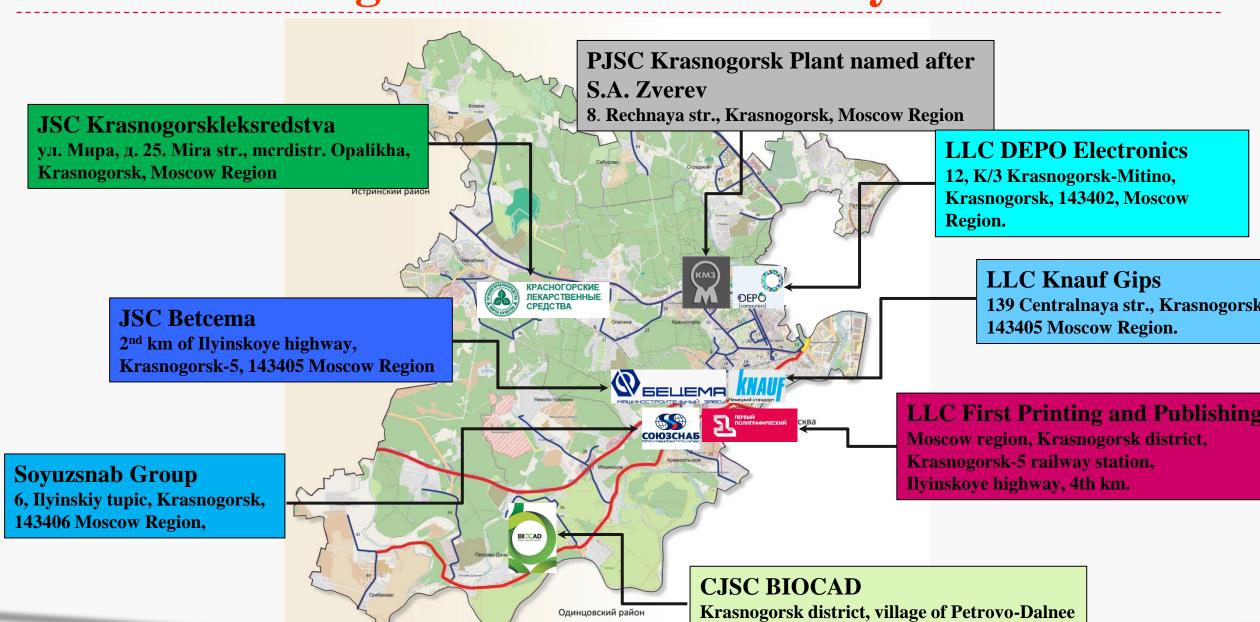

## Krasnogorsk - diverse industry district

# Krasnogorsk - diverse industry district

|                                                                                                                                                                                                                                                                                                                                                                                                                                                                                                                                                                                                                                                                                                                                                                                                                                                                                                                                                                                                                                                                                                                                                                                                                                                                                                                                                                                                                                                                                                                                                                                                                                                                                                                                                                                                                                                                                                                                                                                                                                                                                                                                | IXI ashogul six - u                                               | iverse industry district                                                                                                                                                                       |
|--------------------------------------------------------------------------------------------------------------------------------------------------------------------------------------------------------------------------------------------------------------------------------------------------------------------------------------------------------------------------------------------------------------------------------------------------------------------------------------------------------------------------------------------------------------------------------------------------------------------------------------------------------------------------------------------------------------------------------------------------------------------------------------------------------------------------------------------------------------------------------------------------------------------------------------------------------------------------------------------------------------------------------------------------------------------------------------------------------------------------------------------------------------------------------------------------------------------------------------------------------------------------------------------------------------------------------------------------------------------------------------------------------------------------------------------------------------------------------------------------------------------------------------------------------------------------------------------------------------------------------------------------------------------------------------------------------------------------------------------------------------------------------------------------------------------------------------------------------------------------------------------------------------------------------------------------------------------------------------------------------------------------------------------------------------------------------------------------------------------------------|-------------------------------------------------------------------|------------------------------------------------------------------------------------------------------------------------------------------------------------------------------------------------|
|                                                                                                                                                                                                                                                                                                                                                                                                                                                                                                                                                                                                                                                                                                                                                                                                                                                                                                                                                                                                                                                                                                                                                                                                                                                                                                                                                                                                                                                                                                                                                                                                                                                                                                                                                                                                                                                                                                                                                                                                                                                                                                                                | PJSC Krasnogorsk Plant named after S.A. Zverev https://shvabe.com | One of the leading enterprises in Russia in the field of optical and optical-electronic instrumentation.                                                                                       |
|                                                                                                                                                                                                                                                                                                                                                                                                                                                                                                                                                                                                                                                                                                                                                                                                                                                                                                                                                                                                                                                                                                                                                                                                                                                                                                                                                                                                                                                                                                                                                                                                                                                                                                                                                                                                                                                                                                                                                                                                                                                                                                                                | JSC Betcema<br>http://www.becema.ru                               | founded in 1932. Today, the company is one of the leading enterprises in Russia in the field of production of special purpose motor transport.                                                 |
|                                                                                                                                                                                                                                                                                                                                                                                                                                                                                                                                                                                                                                                                                                                                                                                                                                                                                                                                                                                                                                                                                                                                                                                                                                                                                                                                                                                                                                                                                                                                                                                                                                                                                                                                                                                                                                                                                                                                                                                                                                                                                                                                | LLC Knauf Gips<br>http://www.knauf.ru                             | international company that is one of the largest manufacturers of construction materials in the world.                                                                                         |
|                                                                                                                                                                                                                                                                                                                                                                                                                                                                                                                                                                                                                                                                                                                                                                                                                                                                                                                                                                                                                                                                                                                                                                                                                                                                                                                                                                                                                                                                                                                                                                                                                                                                                                                                                                                                                                                                                                                                                                                                                                                                                                                                | LLC First Printing and Publishing http://lpk.ru                   | Operates since 2005, it is one of the largest Russian journal-newspaper printing plant.                                                                                                        |
| <b>₽</b>                                                                                                                                                                                                                                                                                                                                                                                                                                                                                                                                                                                                                                                                                                                                                                                                                                                                                                                                                                                                                                                                                                                                                                                                                                                                                                                                                                                                                                                                                                                                                                                                                                                                                                                                                                                                                                                                                                                                                                                                                                                                                                                       | CJSC BIOCAD http://biocad.ru                                      | The company focuses on medications for treatment of cancer, autoimmune and infectious diseases. The product portfolio includes 58 drugs, 16 of which are biological.                           |
|                                                                                                                                                                                                                                                                                                                                                                                                                                                                                                                                                                                                                                                                                                                                                                                                                                                                                                                                                                                                                                                                                                                                                                                                                                                                                                                                                                                                                                                                                                                                                                                                                                                                                                                                                                                                                                                                                                                                                                                                                                                                                                                                | JSC Krasnogorskleksredstva<br>https://www.krls.ru                 | it is the largest and oldest producer of medicinal herbs in Russia. The company provides more than half of the total volume of the Russian market of medicinal herbs.                          |
| in the second se | Soyuzsnab Group<br>https://ssnab.ru/ru                            | The Group of Companies founded in 1991, it is the largest Russian organization in the market for the supply and production of ingredients for enterprises in Russia and neighboring countries. |
|                                                                                                                                                                                                                                                                                                                                                                                                                                                                                                                                                                                                                                                                                                                                                                                                                                                                                                                                                                                                                                                                                                                                                                                                                                                                                                                                                                                                                                                                                                                                                                                                                                                                                                                                                                                                                                                                                                                                                                                                                                                                                                                                | LLC DEPO Electronics https://www.depo.ru/                         | DEPO Computers is Russian manufacturer of world-class IT equipment with 20 years of experience in development of complex IT systems.                                                           |