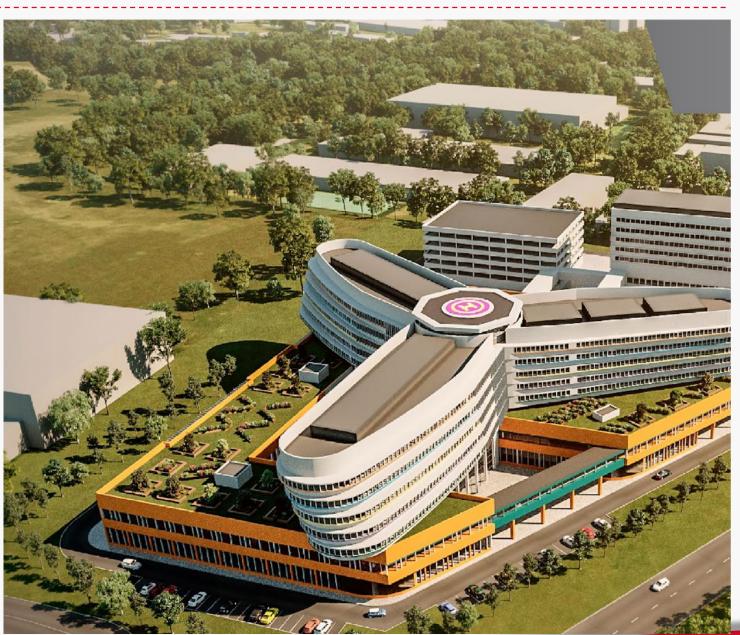

### **CLINICAL HOSPITAL MEDSI**

Over 90 thousand square meters of high tech medicine

Over 10 thousand patients per year

Construction of radionuclide therapy center is planned to be completed in 2023.

420-bed In-patient facility

Diagnostic center for 300 visits per shift

Start of construction: Q1 2020 Commissioning: January 2023