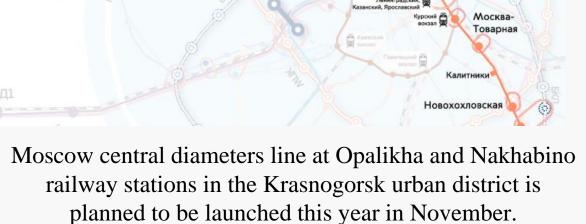

## **Transport System**

Нахабино Красногорск

MCD is a large-scale project for reconstruction of railways in Moscow and the Moscow Region, which is being implemented by the Ministry of Transport of the Russian Federation, the Government of Moscow, the Government of the Moscow Region, Russian Railways OJSC, Central PPK JSC and Moscow Metro State Unitary Enterprise.

There will be 38 stations on the diameter Nakhabino - Podolsk. 13 changes to metro stations will be available from there.

Ленинградская

Дмитровская

Education center **«SOZVESDIE»** is awarded with status of the Federal Facility