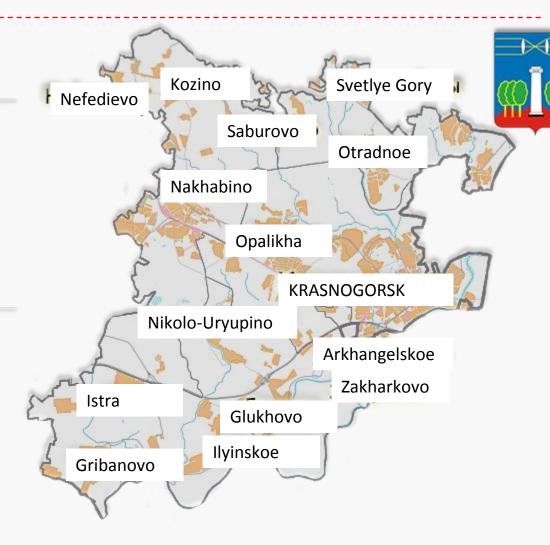

### The Urban District Krasnogorsk

Area

22 339 ha

Population | |

263 143 people

•

over 500 000 people including sojourners

Geographic location

- 3 km. from the Moscow Ring Road;
- 23 km. from the Kremlin of Moscow;
- 25 km. from the Sheremetyevo Airport;
- environmentally pristine zone by the side of the Moscow river.