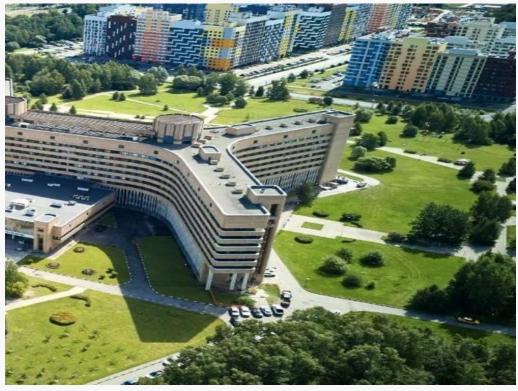

### **CLINICAL HOSPITAL MEDSI**

Over 90 thousand square meters of high tech medicine

Over 10 thousand patients per year

Construction of radionuclide therapy center is planned to be completed in 2023.

420-bed In-patient facility

Diagnostic center for 300 visits per shift

Start of construction: Q1 2020 Commissioning: January 2023