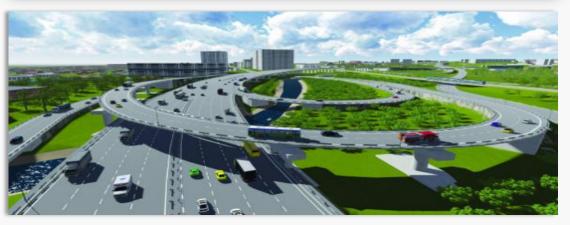

#### Metro:

- ✓ Miakinino;
- ✓ Volokolamskaya;
- Mitino.

Multilevel interchange at the intersection of Volokolamskoe and Ilyinskoe highways.

The construction is planned to be fully completed at the end of 2019.

Total traffic performance of the new facility will exceed 80 thousand cars per day.